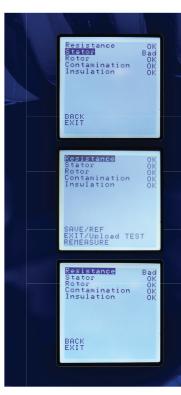

#### Motor Circuit Analysis (MCA)™

Rapid evaluation of the entire motor circuit. A deenergized non-destructive test method to assess the health of a motor from the Motor Control Center (MCC) or directly at the motor. Immediate and complete information on the status of the Stator, Rotor, Connections, Contamination, and Insulation to ground.

#### Patented Test Value Static (TVS)™

TVS<sup>™</sup> is a sum calculated from the 3-phase MCA<sup>™</sup> static test and is used as a reference value for the motor. Common types of faults in the rotor and stator windings will change TVS<sup>™</sup>.