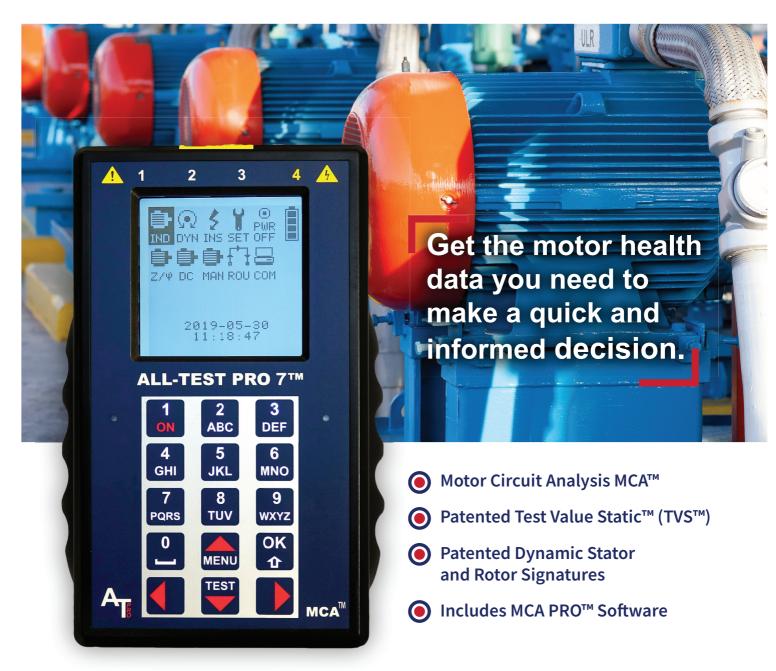

MOTOR CIRCUIT ANALYSIS™ (MCA™) MOTOR TEST INSTRUMENT

Safe, non-destructive MCA<sup>™</sup> test **analyzes complete stator and rotor electrical health** in AC induction and synchronous motors and evaluates the electrical health of DC motors, generators, transformers, and more.

Motor testing is integral to the success and efficiency of your business. ALL-TEST Pro instruments ensure that testing your motor is safe, easy, and dependable.

The ALL-TEST PRO 7™ PROFESSIONAL uses our proven, patented technology to look beyond vibration, temperature, and ultrasound test methods - giving you instant answers on your motor's health.

Whether testing an AC or DC motor or a transformer, on-screen prompts step you through the testing process – **no user manual needed.** In just a few minutes, anyone can learn to use it.

#### Motor Circuit Analysis (MCA)™

Rapid evaluation of the entire motor circuit. A deenergized non-destructive test method to assess the health of a motor from the Motor Control Center (MCC) or directly at the motor. Immediate and complete information on the status of the Stator, Rotor, Connections, Contamination, and Insulation to ground.

# Patented Dynamic Stator and Rotor Signatures

Used to evaluate the condition of the stator and squirrel-cage rotor in a single test. Perfect for testing new and repaired motors prior to acceptance.

#### Patented Test Value Static (TVS)™

TVS<sup>™</sup> is a sum calculated from the 3-phase MCA<sup>™</sup> static test and is used as a reference value for the motor. Common types of faults in the rotor and stator windings will change TVS<sup>™</sup>.