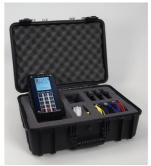

#### The ALL-TEST PRO 7™ PROFESSIONAL includes:

- 3x Test Leads with heavy duty Kelvin Clips and push-pull connectors
- 1x Test Lead with 4mm safety plug and MC "Dolphin" clip
- Charging adapter, Universal input type 100-240VAC, output 9VDC @ 1.7A
- MCA PRO™ Software Dongle and software download certificate
- 1x USB cable 1m
- Durable and rugged hard case with pre-cut foam liner
- User Manual
- Warranty: 1 year limited; Optional 2 years available with calibration